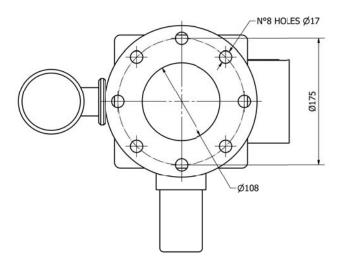

#### **Dimensions DR40**

| Model  | Code  | Fixing upper holes | Fixing lower holes | Weight | Regrind |
|--------|-------|--------------------|--------------------|--------|---------|
| DR 30  | 03296 | 4 x M8             | 8 x M8,5           | 5 kg   | NO      |
| DR 40  | 03297 | 8 x M8             | 4 x M8,5           | 6 kg   | YES     |
| DR 100 | 03298 | 4 x M8,3           | 4 x M8,3           | 8 kg   | YES     |