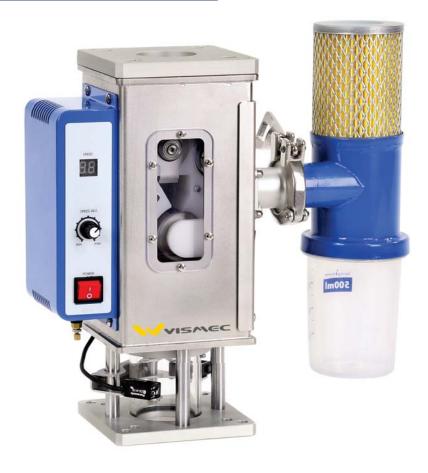

# FOR OPTICAL APPLICATION

The new VISMEC Dust Remover is a device which removes dust from the plastic resin by using static electricity and guarantees a perfect quality on the final product.

This is an innovative close loop system with which dust and contaminates stick on the electrostatic charged drum removing them from the virgin resin. Before hand an ionizer removes the electrostatic left on the virgin material allowing the separation to take place. Dust doesn't polymerize therefore if present creates impurity spots on the product. This Vismec dust remover is therefore a must have for high tech and quality production and perfect for lens, medical and high precision applications.

#### Main features

- Closed design maintain the temperature of resin.
- No compressed air on resin, no effect of humidity.
- Not material loss, only dust.
- Speed control.
- Sight glass allows good visibility of the working conditions.
- Cartridge discharge filter.
- Only a small compressed air requirement to detach dust from the roller.