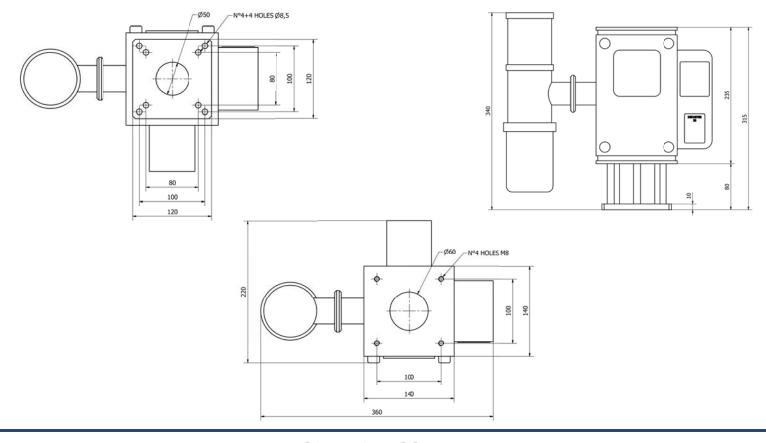

#### **Dimensions DR40**

| Model  | Code  | Fixing upper holes | Fixing lower holes | Weight | Regrind |
|--------|-------|--------------------|--------------------|--------|---------|
| DR 30  | 03296 | 4 x M8             | 8 x M8,5           | 5 kg   | NO      |
| DR 40  | 03297 | 8 x M8             | 4 x M8,5           | 6 kg   | YES     |
| DR 100 | 03298 | 4 x M8,3           | 4 x M8,3           | 8 kg   | YES     |