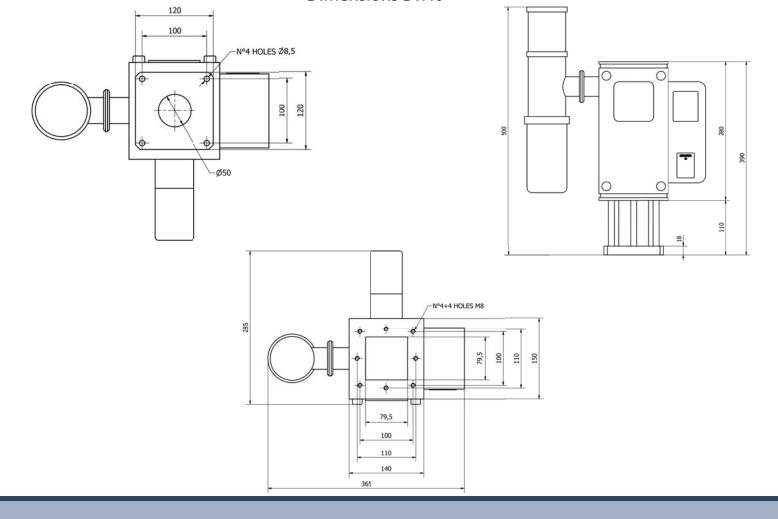

#### **Dimensions DR100**

| Model  | Code  | Fixing upper holes | Fixing lower holes | Weight | Regrind |
|--------|-------|--------------------|--------------------|--------|---------|
| DR 30  | 03296 | 4 x M8             | 8 x M8,5           | 5 kg   | NO      |
| DR 40  | 03297 | 8 x M8             | 4 x M8,5           | 6 kg   | YES     |
| DR 100 | 03298 | 4 x M8,3           | 4 x M8,3           | 8 kg   | YES     |