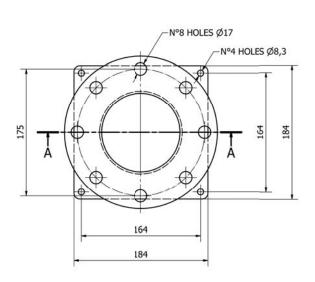

| Model  | Code  | Fixing upper holes | Fixing lower holes | Weight | Regrind |
|--------|-------|--------------------|--------------------|--------|---------|
| DR 30  | 03296 | 4 x M8             | 8 x M8,5           | 5 kg   | NO      |
| DR 40  | 03297 | 8 x M8             | 4 x M8,5           | 6 kg   | YES     |
| DR 100 | 03298 | 4 x M8,3           | 4 x M8,3           | 8 kg   | YES     |