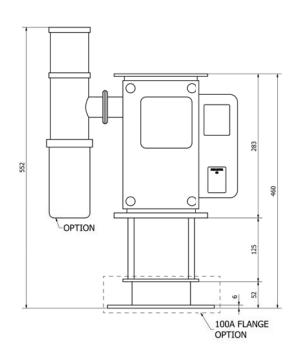

#### **Dimensions DR100**

| Model  | Code  | Fixing upper holes | Fixing lower holes | Weight | Regrind |
|--------|-------|--------------------|--------------------|--------|---------|
| DR 30  | 03296 | 4 x M8             | 8 x M8,5           | 5 kg   | NO      |
| DR 40  | 03297 | 8 x M8             | 4 x M8,5           | 6 kg   | YES     |
| DR 100 | 03298 | 4 x M8,3           | 4 x M8,3           | 8 kg   | YES     |