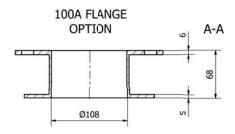

#### **Dimensions DR100**

| Model  | Code  | Fixing upper holes | Fixing lower holes | Weight | Regrind |
|--------|-------|--------------------|--------------------|--------|---------|
| DR 30  | 03296 | 4 x M8             | 8 x M8,5           | 5 kg   | NO      |
| DR 40  | 03297 | 8 x M8             | 4 x M8,5           | 6 kg   | YES     |
| DR 100 | 03298 | 4 x M8,3           | 4 x M8,3           | 8 kg   | YES     |