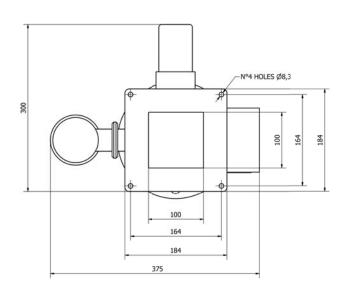

#### **Dimensions DR40**

| Model  | Code  | Fixing upper holes | Fixing lower holes | Weight | Regrind |
|--------|-------|--------------------|--------------------|--------|---------|
| DR 30  | 03296 | 4 x M8             | 8 x M8,5           | 5 kg   | NO      |
| DR 40  | 03297 | 8 x M8             | 4 x M8,5           | 6 kg   | YES     |
| DR 100 | 03298 | 4 x M8,3           | 4 x M8,3           | 8 kg   | YES     |